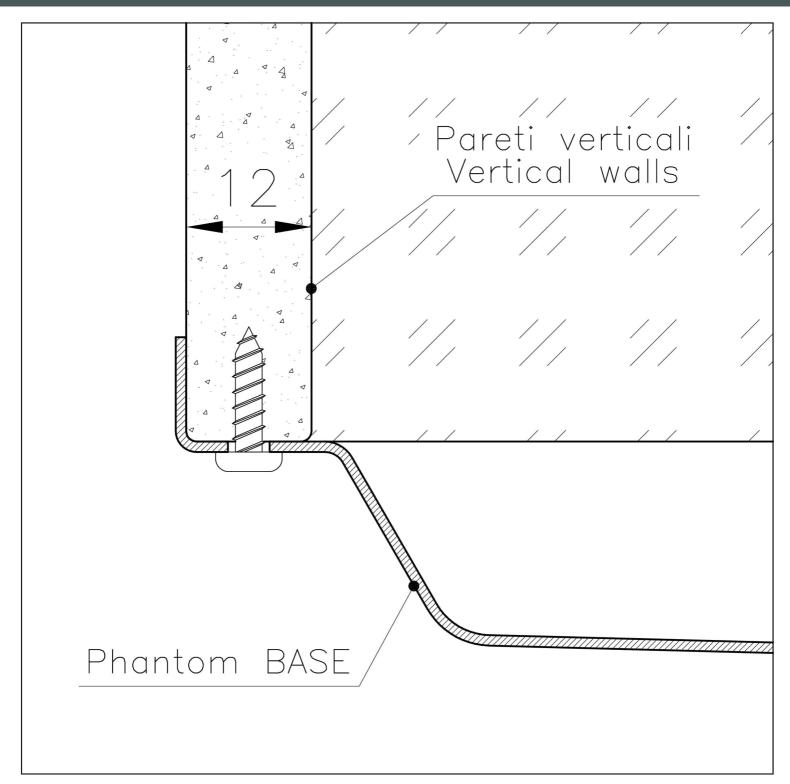

#### FEATURES

| Gold                            | The Gold finish is obtained by treating the steel with a physical process called PVD (Physical Vacuum Deposition) which deposits particles of noble metals on the surface. The result is a unique and refined aesthetic effect, and an improvement in the mechanical properties of the steel that is more resistant to shocks and scratches. |
|---------------------------------|----------------------------------------------------------------------------------------------------------------------------------------------------------------------------------------------------------------------------------------------------------------------------------------------------------------------------------------------|
| PHANTOM BASE - 12 mm            | The Phantom BASE sink's bottoms are specifically engineered to be coupled with sinks made<br>out of slabs. The perimetric trough makes for a simple and perfect installation. This version of<br>Phantom BASE is meant for slabs of 12mm thickness.                                                                                          |
| PHANTOM BASE WITHOUT<br>WELDING | The steel bottom Phantom BASE solves the problem of water draining of slab sinks, because<br>the slope built into the moulded bottom ensures perfect draining. The radius and sloped profile<br>of Phantom BASE guarantee great practicality and hygiene in everyday cleaning.                                                               |
| High thickness                  | 1mm thick steel. A significant thickness, which guarantees the maximum sturdiness and durability.                                                                                                                                                                                                                                            |
| Small radius                    | Bowls with squared shapes with a modern design and an increased capacity, for a minimal aesthetics connected with an extreme practicity.                                                                                                                                                                                                     |
| Perimetral overflow             | The overflow is always a security on the Foster sinks that prevents the overflow of water in case of oversights. The perimeter drain solution improves aesthetics thanks to its square and essential shape.                                                                                                                                  |

### DETTAGLIO PER TROPPO PIENO / OVERFLOW DETAILS