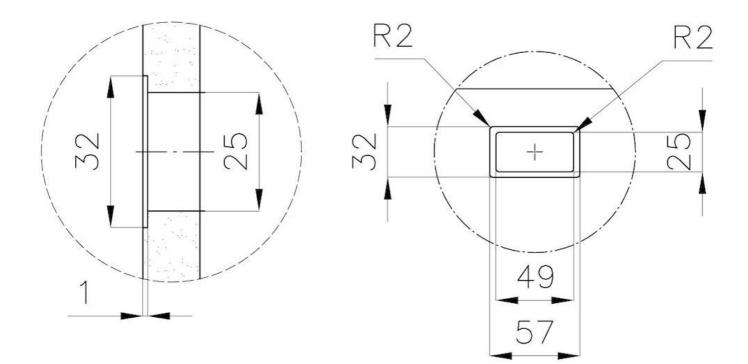

#### FEATURES

| Gold                            | The Gold finish is obtained by treating the steel with a physical process called PVD (Physical Vacuum Deposition) which deposits particles of noble metals on the surface. The result is a unique and refined aesthetic effect, and an improvement in the mechanical properties of the steel that is more resistant to shocks and scratches. |
|---------------------------------|----------------------------------------------------------------------------------------------------------------------------------------------------------------------------------------------------------------------------------------------------------------------------------------------------------------------------------------------|
| PHANTOM BASE - 12 mm            | The Phantom BASE sink's bottoms are specifically engineered to be coupled with sinks made<br>out of slabs. The perimetric trough makes for a simple and perfect installation. This version of<br>Phantom BASE is meant for slabs of 12mm thickness.                                                                                          |
| PHANTOM BASE WITHOUT<br>WELDING | The steel bottom Phantom BASE solves the problem of water draining of slab sinks, because<br>the slope built into the moulded bottom ensures perfect draining. The radius and sloped profile<br>of Phantom BASE guarantee great practicality and hygiene in everyday cleaning.                                                               |
| High thickness                  | 1mm thick steel. A significant thickness, which guarantees the maximum sturdiness and durability.                                                                                                                                                                                                                                            |
| Small radius                    | Bowls with squared shapes with a modern design and an increased capacity, for a minimal aesthetics connected with an extreme practicity.                                                                                                                                                                                                     |
| Perimetral overflow             | The overflow is always a security on the Foster sinks that prevents the overflow of water in case of oversights. The perimeter drain solution improves aesthetics thanks to its square and essential shape.                                                                                                                                  |

### DETTAGLIO PER TROPPO PIENO / OVERFLOW DETAILS