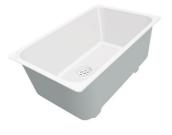

### Sink Phantom Base Gold

Recommended for 12mm thickness Kitchen Sinks

Code: 5557 149

#### DETAILS

| Coloring          | Gold                                                                                                     |
|-------------------|----------------------------------------------------------------------------------------------------------|
| Finish            | PVD                                                                                                      |
| Material          | AISI 304 stainless steel                                                                                 |
| Texture           | Brushed in line                                                                                          |
| Dimensions        | 740x430 mm for 12 mm thick sheets                                                                        |
| Standard fittings | Drain, Foster overflow and universal corrugated pipe (for installing different overflows), Boxed packing |
| Built-in hole     | View technical data sheet                                                                                |
| Bowl dimension    | 710 x 400 mm                                                                                             |
| Number of bowls   | 1 bowl                                                                                                   |

#### FEATURES

| Gold                            | The Gold finish is obtained by treating the steel with a physical process called PVD (Physical Vacuum Deposition) which deposits particles of noble metals on the surface. The result is a unique and refined aesthetic effect, and an improvement in the mechanical properties of the steel that is more resistant to shocks and scratches. |
|---------------------------------|----------------------------------------------------------------------------------------------------------------------------------------------------------------------------------------------------------------------------------------------------------------------------------------------------------------------------------------------|
| PHANTOM BASE - 12 mm            | The Phantom BASE sink's bottoms are specifically engineered to be coupled with sinks made<br>out of slabs. The perimetric trough makes for a simple and perfect installation. This version of<br>Phantom BASE is meant for slabs of 12mm thickness.                                                                                          |
| PHANTOM BASE WITHOUT<br>WELDING | The steel bottom Phantom BASE solves the problem of water draining of slab sinks, because<br>the slope built into the moulded bottom ensures perfect draining. The radius and sloped profile<br>of Phantom BASE guarantee great practicality and hygiene in everyday cleaning.                                                               |
| High thickness                  | 1mm thick steel. A significant thickness, which guarantees the maximum sturdiness and durability.                                                                                                                                                                                                                                            |
| Small radius                    | Bowls with squared shapes with a modern design and an increased capacity, for a minimal aesthetics connected with an extreme practicity.                                                                                                                                                                                                     |
| Perimetral overflow             | The overflow is always a security on the Foster sinks that prevents the overflow of water in case of oversights. The perimeter drain solution improves aesthetics thanks to its square and essential shape.                                                                                                                                  |