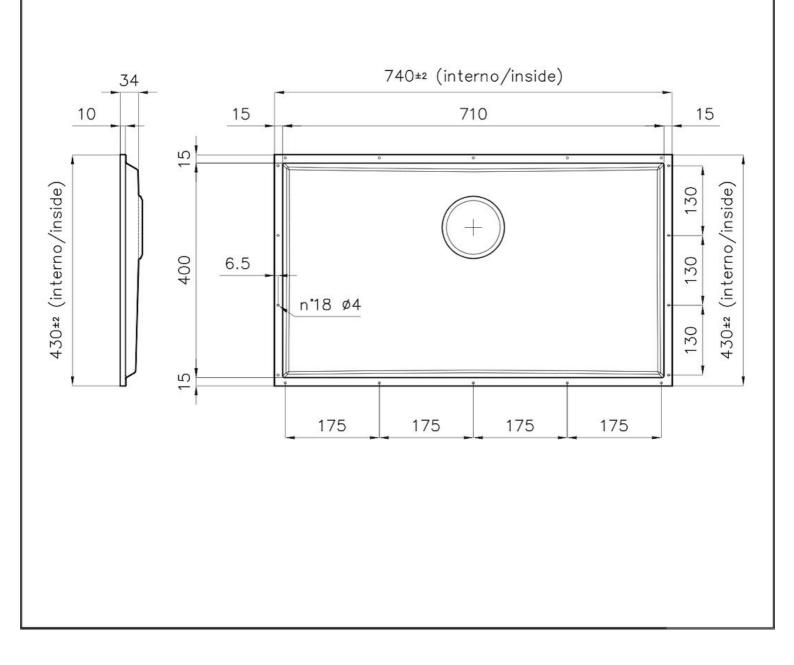

#### DETAILS

| Coloring          | Gold                                                                                                     |
|-------------------|----------------------------------------------------------------------------------------------------------|
| Finish            | PVD                                                                                                      |
| Material          | AISI 304 stainless steel                                                                                 |
| Texture           | Brushed in line                                                                                          |
| Dimensions        | 740x430 mm for 12 mm thick sheets                                                                        |
| Standard fittings | Drain, Foster overflow and universal corrugated pipe (for installing different overflows), Boxed packing |
| Built-in hole     | View technical data sheet                                                                                |
| Bowl dimension    | 710 x 400 mm                                                                                             |
| Number of bowls   | 1 bowl                                                                                                   |

Waste fitting 3,5" drain

#### **TECHNICAL DATA**